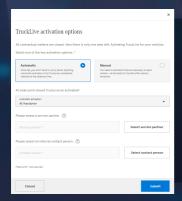

#### 1.3 AUTOMATIC ACTIVATION

In the last step, you can select the automatic TruckLive activation for your vehicles as well as a suitable activation time. You can also specify the contact person for your company and your preferred service partner here. Finally, click on "Confirm" to finish signing the contract.