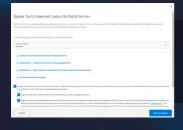

# 1.1 DIGITAL SERVICES FRAMEWORK AGREEMENT

To agree to the framework agreement for digital services, please click on "Confirm & Next".

## 1.2 TRUCKLIVE CONTRACT

You can also conclude the TruckLive contract via the "Confirm & Continue" button.

#### 1.3 AUTOMATIC ACTIVATION

In the last step, you can select the automatic TruckLive activation for your vehicles as well as a suitable activation time. You can also specify the contact person for your company and your preferred service partner here. Finally, click on "Confirm" to finish signing the contract.