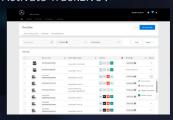

### **ACTIVATION OF YOUR VEHICLES**

If you have selected manual activation, you can activate your vehicles for TruckLive quickly and easily under "My vehicles" and "Fleet". To do this, click on "..." on the right-hand side and then on "Activate TruckLive".

The prerequisite here is that the vehicle is displayed as "TruckLive inactive". Activation may take up to 24 hours. You will then benefit from all the advantages of TruckLive.

Your Mercedes-Benz sales representative will be delighted to answer any questions you may have. The FAQ section in the My TruckPoint portal also addresses a wide range of questions you may have.