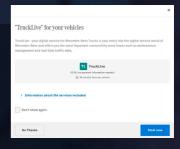

## **CONCLUDING THE DIGITAL CONTRACT**

A pop-up window appears on the My TruckPoint homepage to start signing the contract. Click on "Next" in order to move on to the next step. Alternatively, you can start the contract signing process via "My Documents" and "Contract overview".